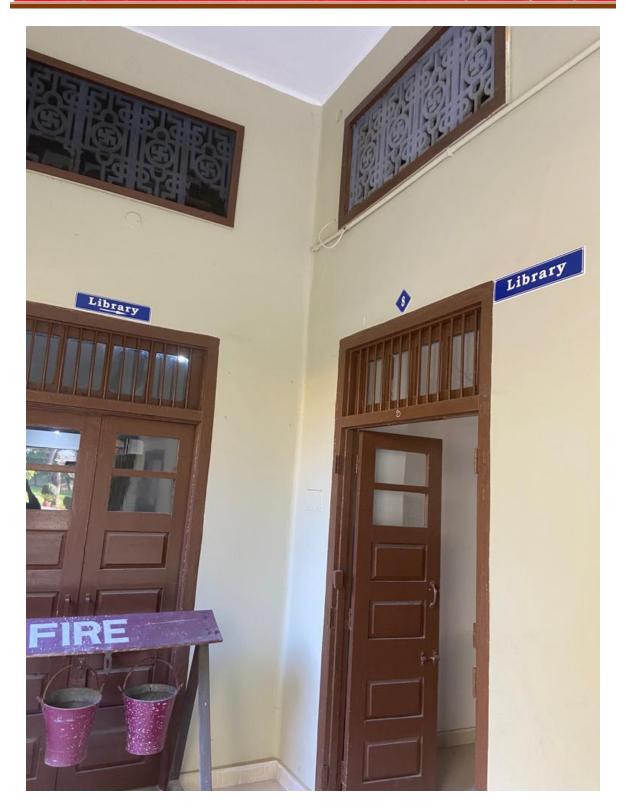

#### • Signage including tactile path, lights, display boards and signposts

The college also display signage in the different places to make the access easily to access the facility which is provided by the college like tactile path, lights, signposts etc.

#### 4. Signage including Tactile Path, Lights, Display Boards and Signposts

KILLIANWALI, DISTT. SRI MUKTSAR SAHIB (Pb.) - 151211 NAAC Accredited Grade "B"

NAAC Accredited Grade "B"

KILLIANWALI, DISTT. SRI MUKTSAR SAHIB (Pb.) - 151211