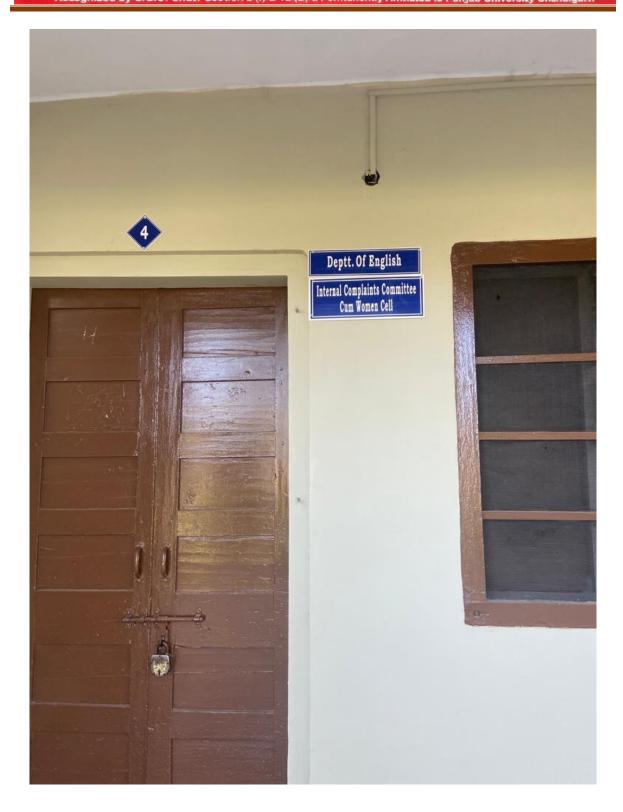

#### • Signage including tactile path, lights, display boards and signposts

The college also display signage in the different places to make the access easily to access the facility which is provided by the college like tactile path, lights, signposts etc.

#### 4. Signage including Tactile Path, Lights, Display Boards and Signposts

KILLIANWALI, DISTT. SRI MUKTSAR SAHIB (Pb.) - 151211 NAAC Accredited Grade "B"

NAAC Accredited Grade "B"

KILLIANWALI, DISTT. SRI MUKTSAR SAHIB (Pb.) - 151211