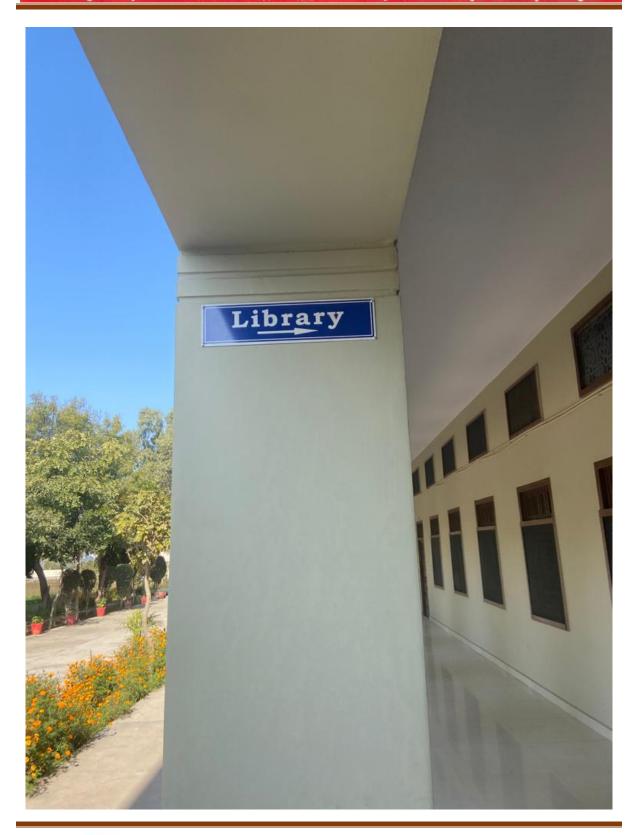

#### • Signage including tactile path, lights, display boards and signposts

The college also display signage in the different places to make the access easily to access the facility which is provided by the college like tactile path, lights, signposts etc.

#### 4. Signage including Tactile Path, Lights, Display Boards and Signposts

KILLIANWALI, DISTT. SRI MUKTSAR SAHIB (Pb.) - 151211 NAAC Accredited Grade "B"

NAAC Accredited Grade "B"

KILLIANWALI, DISTT. SRI MUKTSAR SAHIB (Pb.) - 151211