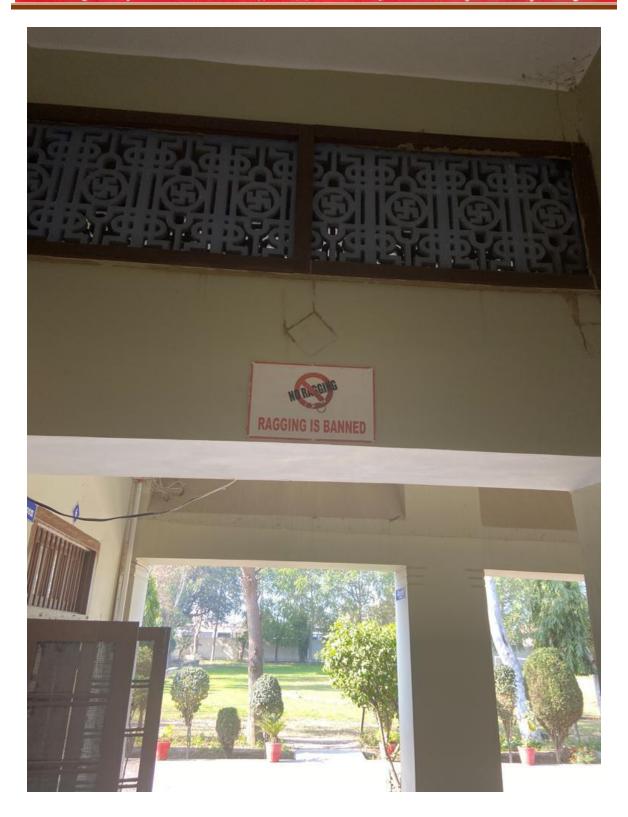

#### • Signage including tactile path, lights, display boards and signposts

The college also display signage in the different places to make the access easily to access the facility which is provided by the college like tactile path, lights, signposts etc.

#### 4. Signage including Tactile Path, Lights, Display Boards and Signposts

KILLIANWALI, DISTT. SRI MUKTSAR SAHIB (Pb.) - 151211 NAAC Accredited Grade "B"

NAAC Accredited Grade "B"

KILLIANWALI, DISTT. SRI MUKTSAR SAHIB (Pb.) - 151211