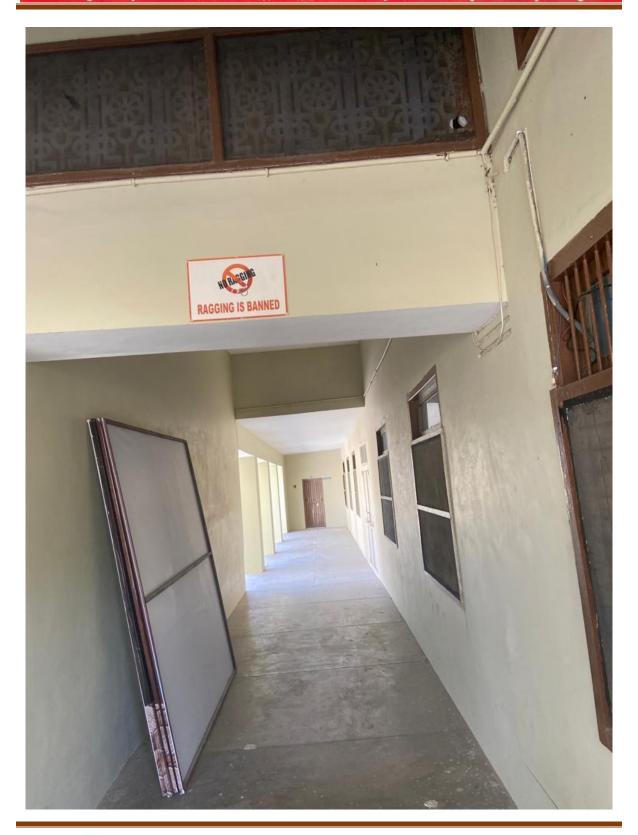

#### • Signage including tactile path, lights, display boards and signposts

The college also display signage in the different places to make the access easily to access the facility which is provided by the college like tactile path, lights, signposts etc.

#### 4. Signage including Tactile Path, Lights, Display Boards and Signposts

KILLIANWALI, DISTT. SRI MUKTSAR SAHIB (Pb.) - 151211 NAAC Accredited Grade "B"

NAAC Accredited Grade "B"

KILLIANWALI, DISTT. SRI MUKTSAR SAHIB (Pb.) - 151211