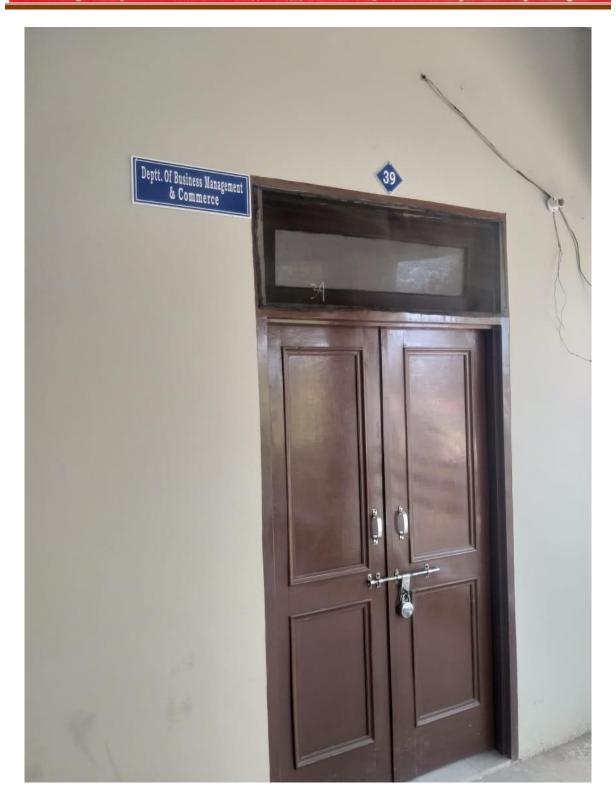

#### • Signage including tactile path, lights, display boards and signposts

The college also display signage in the different places to make the access easily to access the facility which is provided by the college like tactile path, lights, signposts etc.

#### 4. Signage including Tactile Path, Lights, Display Boards and Signposts

KILLIANWALI, DISTT. SRI MUKTSAR SAHIB (Pb.) - 151211 NAAC Accredited Grade "B"

NAAC Accredited Grade "B"

KILLIANWALI, DISTT. SRI MUKTSAR SAHIB (Pb.) - 151211