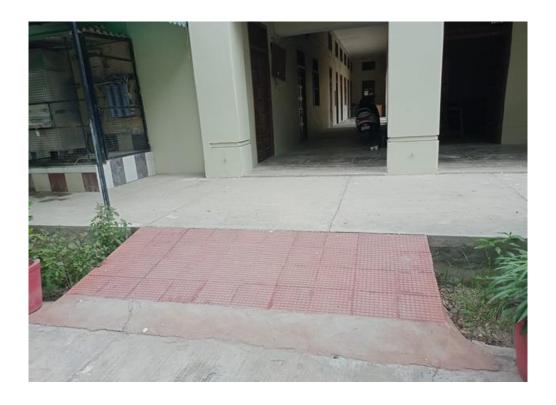

#### Built environment with ramps/lifts for easy access to classrooms

The college tries to provide the disable friendly, barrier free environment in the campus to the needy students so that they can feel comfortable in the campus /classrooms and learn in the classroom comfortably. The concerned teacher also helps the disable students to provide the notes and guidance as and when they require. The teacher also tries to motivate them to get rid of their obstructions in their career opportunities. The college also provides the ramps in the different places as per the requirement. The college also have the wheel chair which is provided to the needy student as and when required.

#### 2. Ramps for Easy Access to Classrooms

KILLIANWALI, DISTT. SRI MUKTSAR SAHIB (Pb.) - 151211
NAAC Accredited Grade "B"

Recognized by U.G.C. Under Section 2 (f) & 12 (B) & Permanently Affiliated to Panjab University Chandigarh