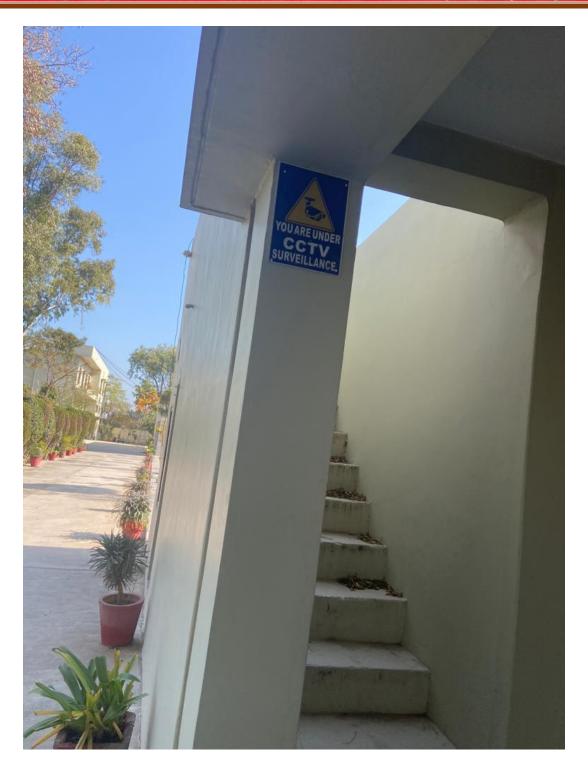

#### • Signage including tactile path, lights, display boards and signposts

The college also display signage in the different places to make the access easily to access the facility which is provided by the college like tactile path, lights, signposts etc.

#### 4. Signage including Tactile Path, Lights, Display Boards and Signposts

KILLIANWALI, DISTT. SRI MUKTSAR SAHIB (Pb.) - 151211 NAAC Accredited Grade "B"

NAAC Accredited Grade "B"

KILLIANWALI, DISTT. SRI MUKTSAR SAHIB (Pb.) - 151211