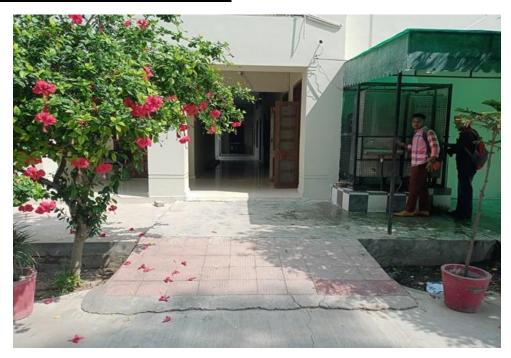

#### Built environment with ramps/lifts for easy access to classrooms

The college tries to provide the disable friendly, barrier free environment in the campus to the needy students so that they can feel comfortable in the campus /classrooms and learn in the classroom comfortably. The concerned teacher also helps the disable students to provide the notes and guidance as and when they require. The teacher also tries to motivate them to get rid of their obstructions in their career opportunities. The college also provides the ramps in the different places as per the requirement. The college also have the wheel chair which is provided to the needy student as and when required.

#### 2. Ramps for Easy Access to Classrooms

KILLIANWALI, DISTT. SRI MUKTSAR SAHIB (Pb.) - 151211
NAAC Accredited Grade "B"

Recognized by U.G.C. Under Section 2 (f) & 12 (B) & Permanently Affiliated to Panjab University Chandigarh