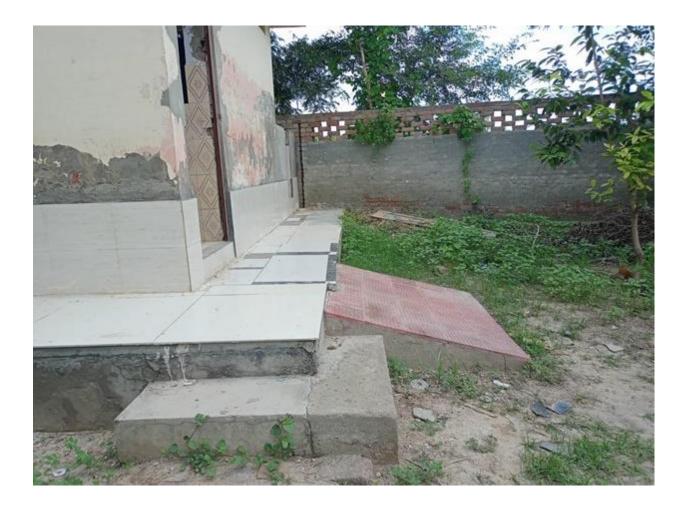

#### Built environment with ramps/lifts for easy access to classrooms

The college tries to provide the disable friendly, barrier free environment in the campus to the needy students so that they can feel comfortable in the campus /classrooms and learn in the classroom comfortably. The concerned teacher also helps the disable students to provide the notes and guidance as and when they require. The teacher also tries to motivate them to get rid of their obstructions in their career opportunities. The college also provides the ramps in the different places as per the requirement. The college also have the wheel chair which is provided to the needy student as and when required.

#### 2. Ramps for Easy Access to Classrooms

KILLIANWALI, DISTT. SRI MUKTSAR SAHIB (Pb.) - 151211
NAAC Accredited Grade "B"

Recognized by U.G.C. Under Section 2 (f) & 12 (B) & Permanently Affiliated to Panjab University Chandigarh