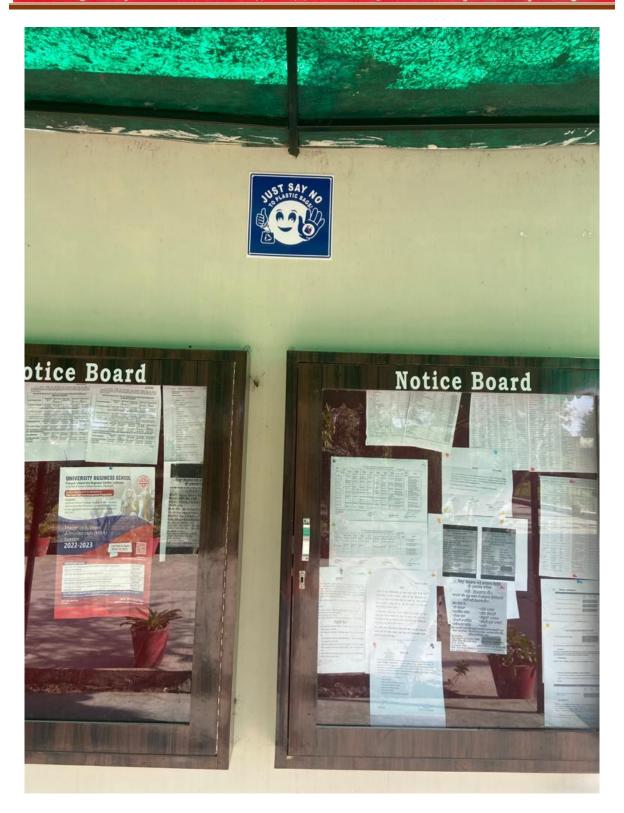

#### • Signage including tactile path, lights, display boards and signposts

The college also display signage in the different places to make the access easily to access the facility which is provided by the college like tactile path, lights, signposts etc.

#### 4. Signage including Tactile Path, Lights, Display Boards and Signposts

KILLIANWALI, DISTT. SRI MUKTSAR SAHIB (Pb.) - 151211 NAAC Accredited Grade "B"

NAAC Accredited Grade "B"

KILLIANWALI, DISTT. SRI MUKTSAR SAHIB (Pb.) - 151211