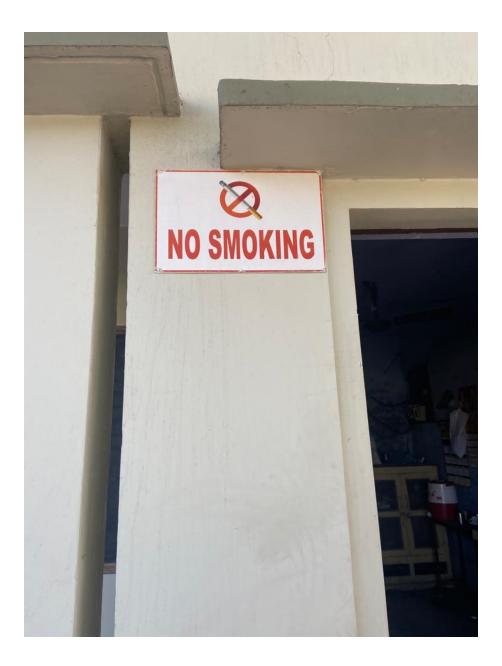

#### 4. Signage including Tactile Path, Lights, Display Boards and Signposts

KILLIANWALI, DISTT. SRI MUKTSAR SAHIB (Pb.) - 151211 NAAC Accredited Grade "B"

NAAC Accredited Grade "B"

KILLIANWALI, DISTT. SRI MUKTSAR SAHIB (Pb.) - 151211