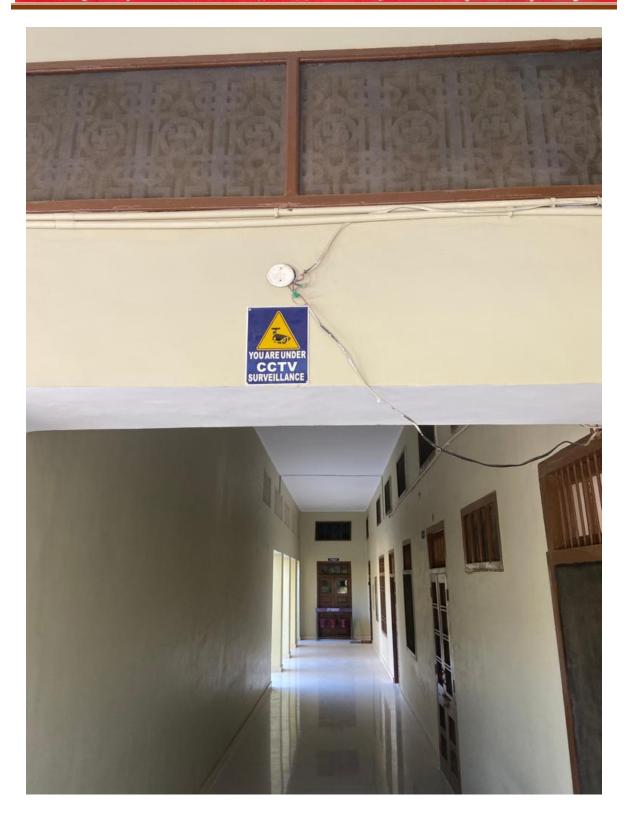

#### • Signage including tactile path, lights, display boards and signposts

The college also display signage in the different places to make the access easily to access the facility which is provided by the college like tactile path, lights, signposts etc.

#### 4. Signage including Tactile Path, Lights, Display Boards and Signposts

KILLIANWALI, DISTT. SRI MUKTSAR SAHIB (Pb.) - 151211 NAAC Accredited Grade "B"

NAAC Accredited Grade "B"

KILLIANWALI, DISTT. SRI MUKTSAR SAHIB (Pb.) - 151211