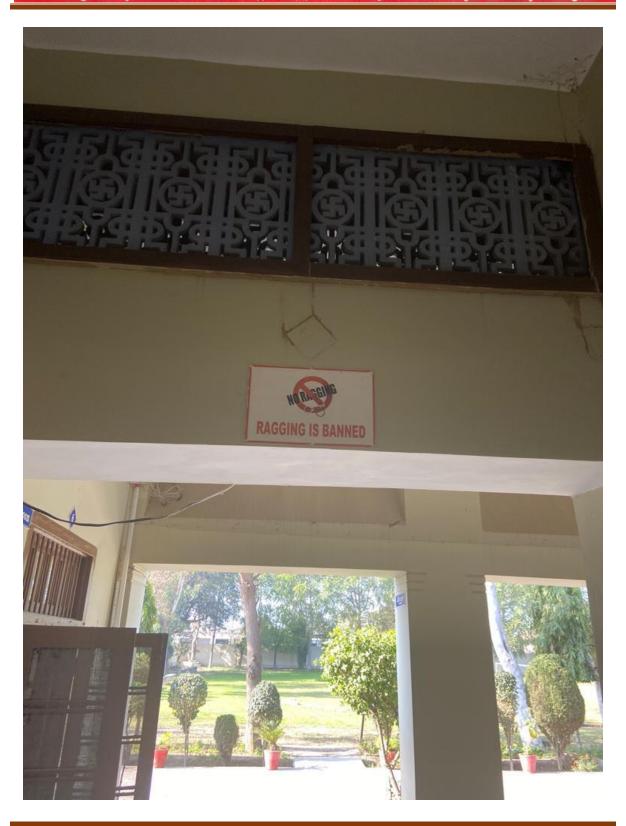

#### • Signage including tactile path, lights, display boards and signposts

The college also display signage in the different places to make the access easily to access the facility which is provided by the college like tactile path, lights, signposts etc.

#### 4. Signage including Tactile Path, Lights, Display Boards and Signposts

KILLIANWALI, DISTT. SRI MUKTSAR SAHIB (Pb.) - 151211 NAAC Accredited Grade "B"

NAAC Accredited Grade "B"

KILLIANWALI, DISTT. SRI MUKTSAR SAHIB (Pb.) - 151211